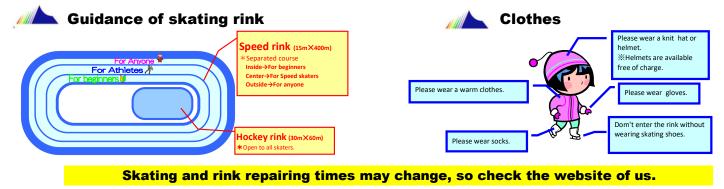

#### **%It takes 30 minutes to repair the rink. That time, can't skating.**

|                                | Mon         | Tue         | Wed                               | Thu         | Fri         | Sat         | Sun             |
|--------------------------------|-------------|-------------|-----------------------------------|-------------|-------------|-------------|-----------------|
|                                |             |             |                                   |             |             |             | 1               |
| Speed rink                     |             |             |                                   |             |             |             | 10:00~18:00     |
| Rink repairing                 |             |             |                                   |             |             |             | 12:30 15:00     |
| Hockey rink                    |             |             |                                   |             |             |             | 11:00~16:00     |
|                                | 2           | 3           | 4                                 | 5           | 6           | 7           | 8 Free fee day! |
| Speed rink                     | 18:00~20:30 | 18:00~20:30 | 18:00~20:30                       | 18:00~20:30 | 18:00~20:30 | 10:00~18:00 | 10:00~17:00     |
| Rink repairing                 |             |             |                                   |             |             | 12:30 15:00 | 12:30 15:00     |
| Hockey rink                    | 15:00~18:15 | 15:00~20:00 | 15:00~20:00                       | 15:00~18:15 | 15:00~20:00 | 11:00~16:30 | 10:00~17:00     |
|                                | 9           | 10          | 11                                | 12          | 13          | 14          | 15              |
| Speed rink                     | 18:00~20:30 | <u> </u>    |                                   | 18:00~20:30 | Exclusive   | 10:00~18:00 | 10:00~18:00     |
| Rink repairing                 |             |             | , High School speed<br>ompetition |             |             | 12:30 15:00 | 12:30 15:00     |
| Hockey rink $15:00 \sim 18:15$ |             |             |                                   | 15:00~18:15 | 15:00~20:00 | 11:00~16:30 | 11:00~16:30     |
|                                | 16          | 17          | 18                                | 19          | 20          | 21          | 22              |
| Speed rink                     | 18:00~20:30 | 18:00~20:30 | 18:00~20:30                       | 18:00~20:30 | 18:00~20:30 | 10:00~18:00 | 10:00~18:00     |
| Rink repairing                 |             |             |                                   |             |             | 12:30 15:00 | 12:30 15:00     |
| Hockey rink                    | 15:00~18:15 | 15:00~20:00 | 15:00~20:00                       | 15:00~18:15 | 15:00~20:00 | 11:00~16:30 | 11:00~16:30     |
|                                | 23          | 24          | 25                                | 26          | 27          | 28          | 29              |
| Speed rink                     | 18:00~20:30 | 18:00~20:30 | 18:00~20:30                       | 10:00~18:00 | 10:00~18:00 | 10:00~18:00 | 10:30~18:00     |
| Rink repairing                 |             |             |                                   | 12:30 15:00 | 12:30 15:00 | 12:30 15:00 | 12:30 15:00     |
| Hockey rink                    | 15:00~18:15 | 15:00~20:00 | 15:00~20:00                       | 10:00~18:00 | 10:00~18:00 | 10:00~18:00 | 10:00~18:00     |
|                                | 30          | 31          |                                   |             |             |             |                 |
| Speed rink                     | 10:00~18:00 | 10:00~16:00 |                                   |             |             |             |                 |
| <b>Rink repairing</b>          | 12:30 15:00 | 12:30 15:00 | ]                                 |             |             |             |                 |
| Hockey rink                    | 10:00~18:00 | 10:00~16:00 |                                   |             |             |             |                 |